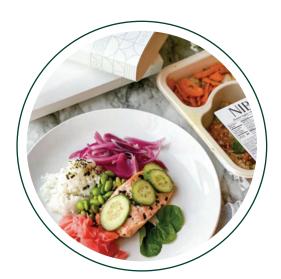

## PREMIUM LABELING

Allergens ■ Ingredients ■ Nutrition

# Ansuntsenting 1, 00" Total Fat 22g 28%, 50" Saturated Fat 29 10%, 50" Total Sarbohydrate 27g 10%, 50" Total Surphy fisher 11g 39%, 50" Total Supars 20; 50"

INGREDIENTS: SOYRIZO, ALMONDS, LIME, LIME JUICE, APPLE CIDER VINEGAR, VITAMIN C, CILANTRO, YELLOW CNICN, CHIPOTLE POWDER, NITHITIONAL, YEAST, WATER, AVOCADO, CARROT, CELERY, RED CNICN, GARLIC, AVOCADO CII, QUINOA, BLACK BEANS, KALE, PURPLE CABBAGE, SWEET POTATO, CORN, GRAPE TOMATO, RED BELL PEPPER, CILANTRO, SEASONING

**Spring Macro Power Bowl** 

CONTAINS: NUTS

Nutrition